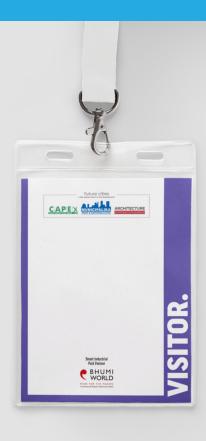

#### **BADGE**

The badge is one of the widely distributed and most visible elements. Badges will be provided to all participants, trade visitors, press, delegates, VIPs. Your logo will appear in the main section of the badge.